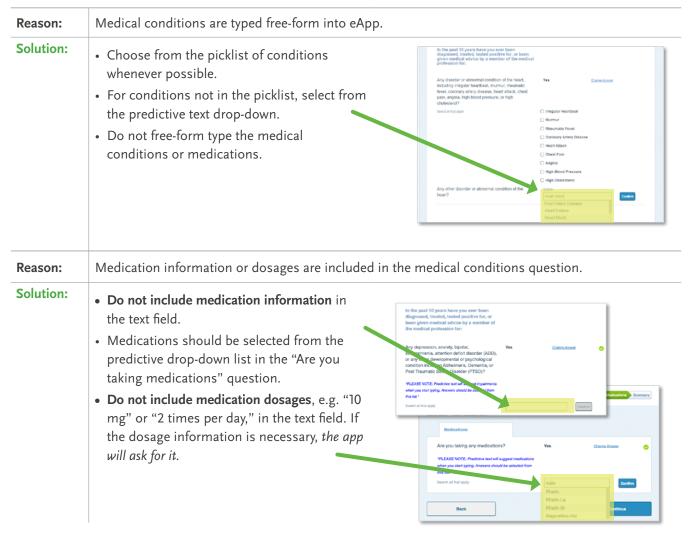

## Best Practices to Increase Auto Decisions

## Common Reasons Apps Do Not Qualify for Straight-Through Processing



National Life Group® is a trade name of National Life Insurance Company (NLIC), Montpelier, VT, Life Insurance Company of the Southwest (LSW), Addison, TX and their affiliates. Each company of National Life Group is solely responsible for its own financial condition and contractual obligations. Life Insurance Company of the Southwest is not an authorized insurer in New York and does not conduct insurance business in New York.

No bank or credit union guarantee | Not a deposit | Not FDIC/NCUA insured | May lose value | Not insured by any federal or state government agency

Guarantees are dependent upon the claims-paying ability of the issuing company.