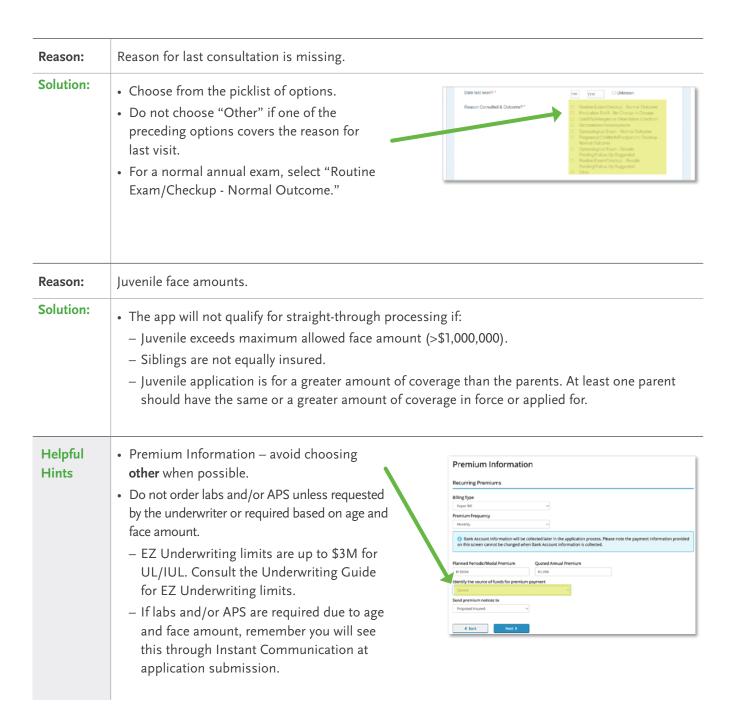

## Best Practices to Increase Auto Decisions

## Common Reasons Apps Do Not Qualify for Straight-Through Processing



National Life Group® is a trade name of National Life Insurance Company (NLIC), Montpelier, VT, Life Insurance Company of the Southwest (LSW), Addison, TX and their affiliates. Each company of National Life Group is solely responsible for its own financial condition and contractual obligations. Life Insurance Company of the Southwest is not an authorized insurer in New York and does not conduct insurance business in New York.

No bank or credit union guarantee | Not a deposit | Not FDIC/NCUA insured | May lose value | Not insured by any federal or state government agency

Guarantees are dependent upon the claims-paying ability of the issuing company.